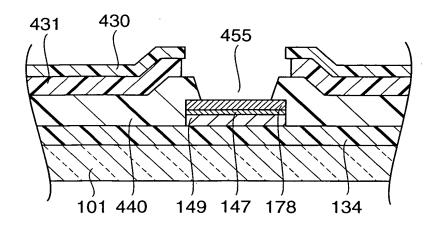

**GATE TERMINAL** 

FIG.20C

**DRAIN TERMINAL** 

FIG.21A

158 431 440 159
436 430
146 (139 173 A)
134 133 149 173 149 101

FIG.21B

GATE TERMINAL

431 430